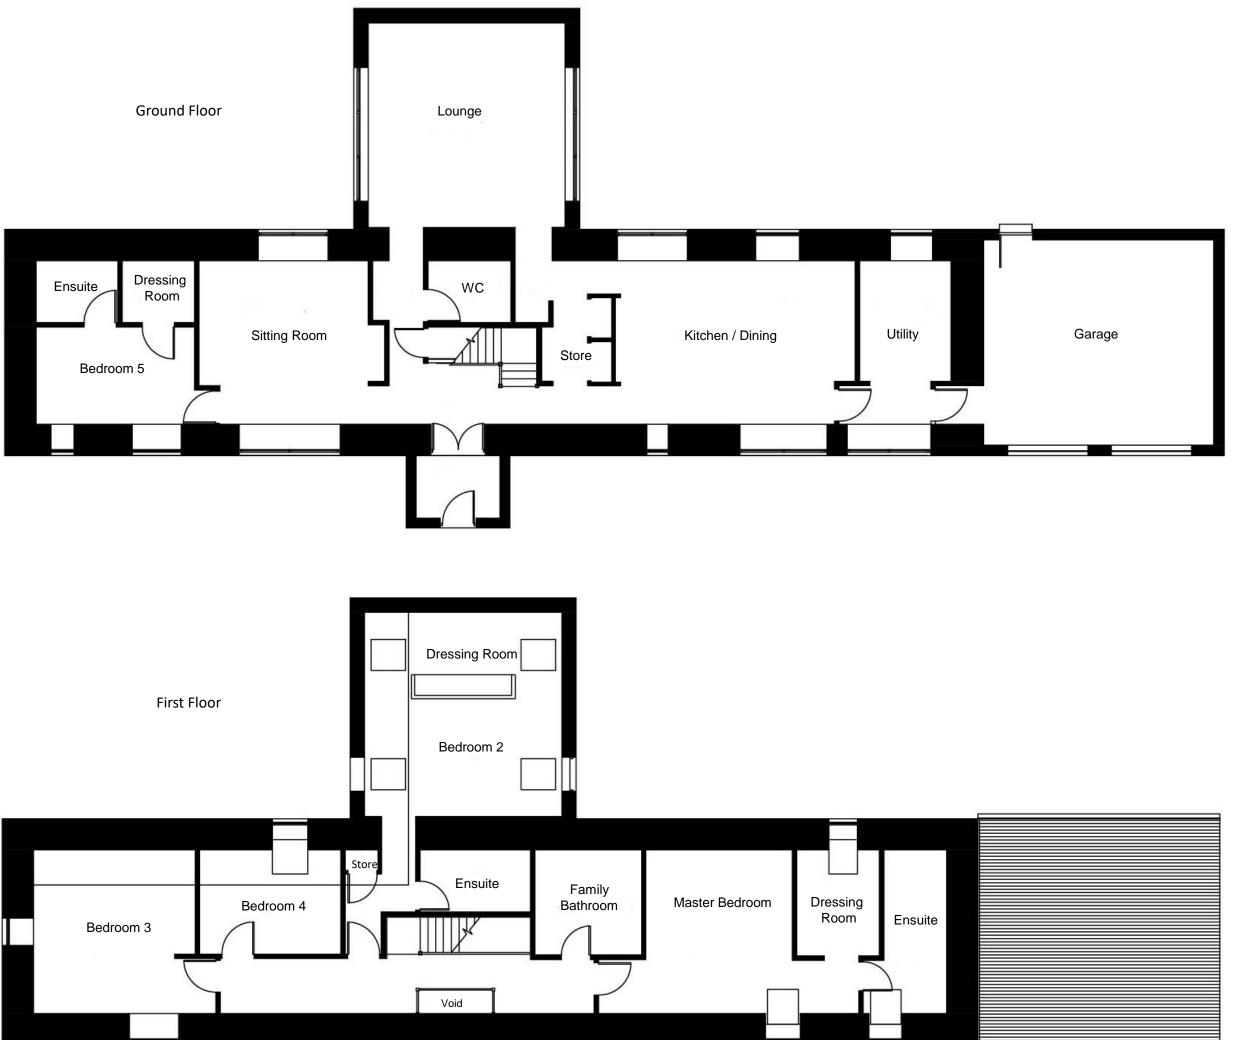

| BROADFOLD BARN, PLOT 1 - Ground Floor |             |
|---------------------------------------|-------------|
| Kitchen / Dining                      | 7m x 4.9m   |
| Lounge                                | 6m x 5.8m   |
| Sitting Room                          | 4.9m x 4.9m |
| Utility                               | 4.9m x 2.6m |
| Bedroom 5                             | 4.6m x 2.9m |
| Dressing Room                         | 2.1m x 1.8m |
| Ensuite                               | 2.4m x 1.8m |
| WC                                    | 2.4m x 1.8m |
| Garage                                | 6m x 5.9m   |

| BROADFOLD BARN, PLOT 1 - First Floor |             |
|--------------------------------------|-------------|
| Master Bedroom                       | 4.9m x 4.3m |
| Master Dressing Room                 | 3.1m x 2.2m |
| Master Ensuite                       | 4.2m x 1.8m |
| Bedroom 2                            | 5.8m x 3.5m |
| Bedroom 2 Dressing Room              | 5.8m x 2.4m |
| Bedroom 2 Ensuite                    | 3m x 1.8m   |
| Bedroom 3                            | 5.8m x 4.6m |
| Bedroom 4                            | 4.2m x 3.1m |
| Family Bathroom                      | 3.1m x 3.1m |