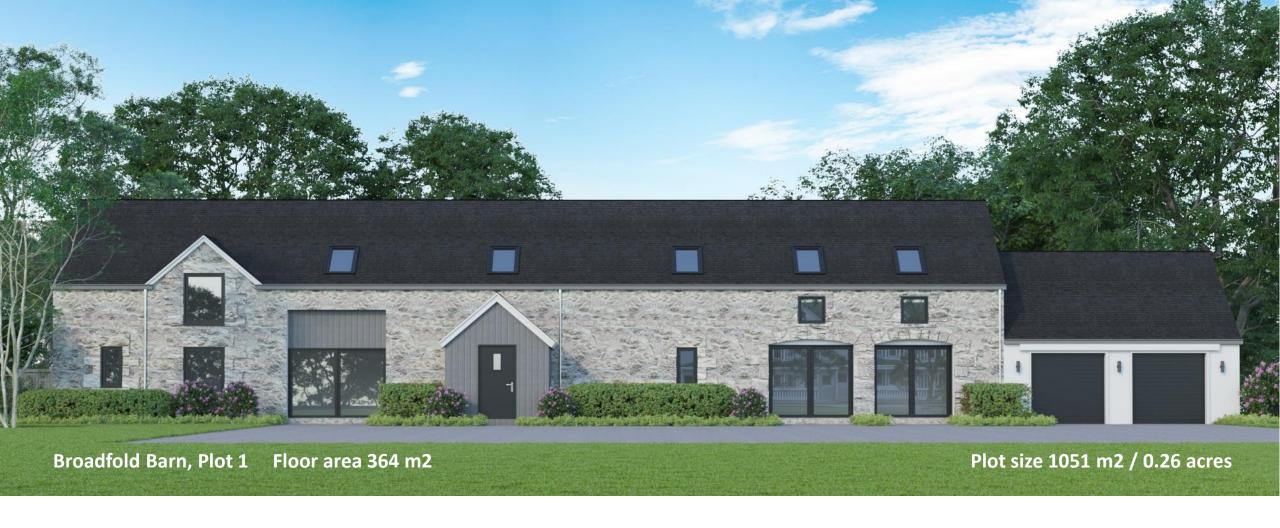

| BROADFOLD BARN, PLOT 1 - Ground Floor |             |
|---------------------------------------|-------------|
| Kitchen / Dining                      | 7m x 4.9m   |
| Lounge                                | 6m x 5.8m   |
| Sitting Room                          | 4.9m x 4.9m |
| Utility                               | 4.9m x 2.6m |
| Bedroom 5                             | 4.6m x 2.9m |
| Dressing Room                         | 2.1m x 1.8m |
| Ensuite                               | 2.4m x 1.8m |
| WC                                    | 2.4m x 1.8m |
| Garage                                | 6m x 5.9m   |

| BROADFOLD BARN, PLOT 1 - First Floor |             |
|--------------------------------------|-------------|
| Master Bedroom                       | 4.9m x 4.3m |
| Master Dressing Room                 | 3.1m x 2.2m |
| Master Ensuite                       | 4.2m x 1.8m |
| Bedroom 2                            | 5.8m x 3.5m |
| Bedroom 2 Dressing Room              | 5.8m x 2.4m |
| Bedroom 2 Ensuite                    | 3m x 1.8m   |
| Bedroom 3                            | 5.8m x 4.6m |
| Bedroom 4                            | 4.2m x 3.1m |
| Family Bathroom                      | 3.1m x 3.1m |